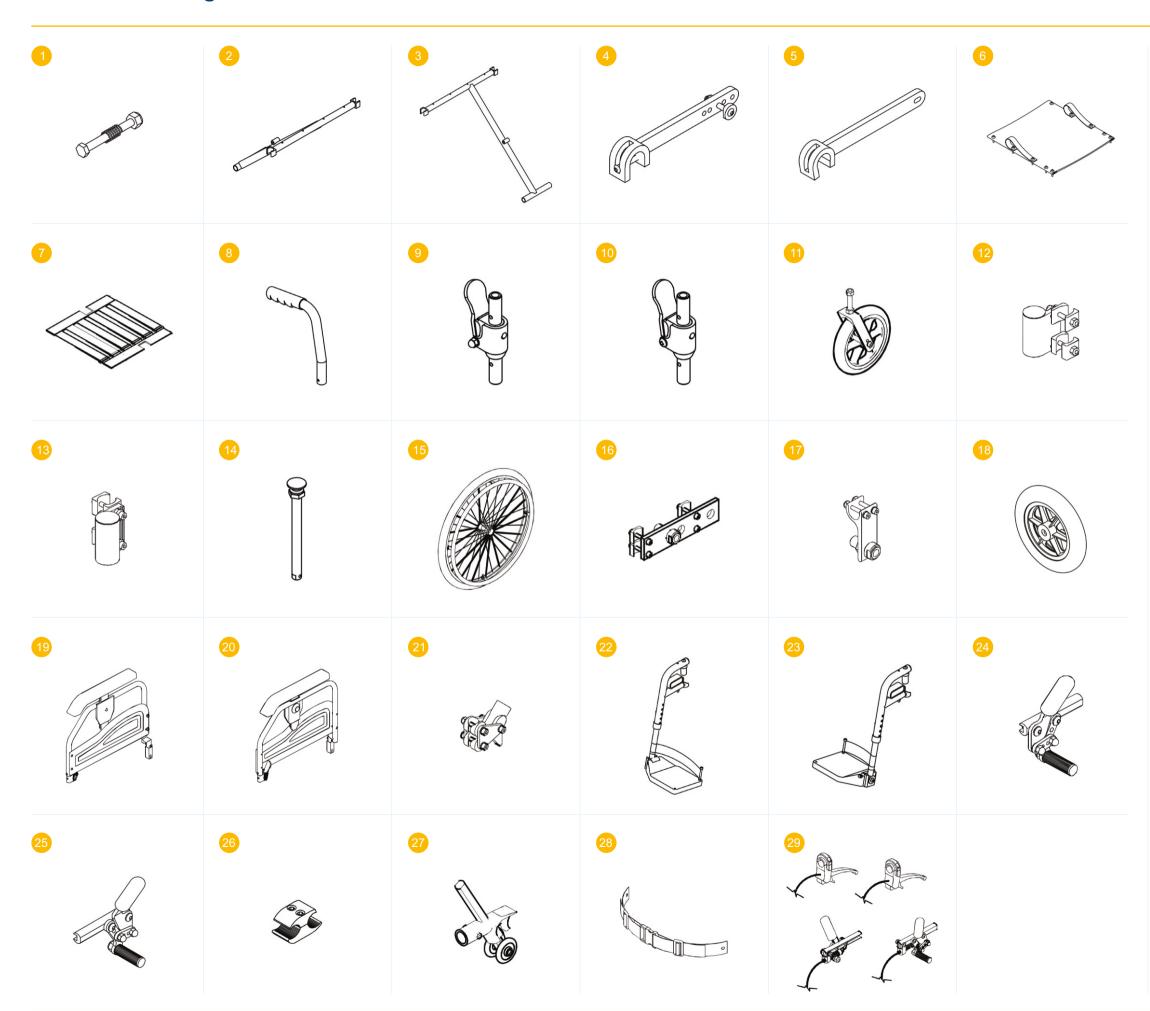

## **SD2 Parts Catalogue**

- 1. SD2 CENTRE PIN ASSY CODE:Z15010-01
- 2. 16" CROSS BRACE, RIGHT, SD2 CODE:Z15110-01
  - 18" CROSS BRACE, RIGHT, SD2 CODE:Z15130-01
  - 20" CROSS BRACE, RIGHT, SD2 CODE:Z15150-01
- 3. 16" CROSS BRACE, LEFT, SD2 CODE:Z15120-01
- 18" CROSS BRACE, LEFT, SD2 CODE:Z15140-01 20" CROSS BRACE, LEFT, SD2
- CODE:Z15160-01 4. CROSS BRACE SUPPORT, 16"-20" W/I SCREWS

CODE:Z15180-01

- 5. 22" CROSS BRACE SUPPORT, W/I SCREWS
- CODE:Z15185-01 6.. 16" SEAT CANVAS ASSY, SD2
- CODE:Z15200-01A 18" SEAT CANVAS ASSY, SD2 CODE:Z15210-01A
- 20" SEAT CANVAS ASSY, SD2 CODE:Z15220-01A
- 22" SEAT CANVAS ASSY, SD2 CODE:Z15230-01A
- 7. 16/18" TENSION STRAPS SD2 CODE:Z15235-01
- 18" BACK CANVAS/CUSHION INCL TENSION STRAPS CODE:Z15255-01
- 20 " BACK CUSHION AND TENSION STRAPS ENIGMA CODE:Z15275-01
- 22" BACK CUSHION AND TENSION STRAPS ENIGMA CODE:Z15295-01
- CODE:Z15325-01
- 9. HALF FOLD MECHANISM, LEFT, SD2 CODE:Z15350-01
- 10. HALF FOLD MECHANISM, RIGHT, SD2 CODE:Z15360-01
- 11. FRONT CASTOR WHEEL & NEW STYLE FORK SD2/XSSD CODE:Z15400-01BLK

- 12. CASTOR HOUSING ASSY, RHS, XS & SD2 CODE:**Z15425-01**
- 13. CASTOR HOUSING ASSY, LHS, XS & SD2 CODE:Z15435-01
- 14. QUICK RELEASE PIN BLK SD2/XSES CODE:Z18450-01
- 15. 24" SELF-PROPEL WHEEL, PNUEMATIC, SD2 CODE:Z15460-01A 24" SELF-PROPEL WHEEL, SOLID TYRE, SD2 CODE:Z14460-01BLKST
- 16. SELF-PROPEL AXLE PLATE, SILVER, SD2 CODE:Z15470-01SIL
- 17. TRANSIT AXLE PLATE, SILVER, SD2 CODE:Z15490-01SIL
- 18. TRANSIT WHEEL ASSY 12.5 BLACK PNEUMATIC TYRE SD2 CODE:Z10480-01BLK
- 19. RHS ARMREST, VERTICAL & HORIZONTAL ADJUSTMENT, SD2 CODE:Z15500-01B
- 20. LHS ARMREST, VERTICAL & HORIZONTAL ADJUSTMENT, SD2 CODE:Z15550-01B
- 21. ARMREST RECEIVER, SD2 CODE:Z15570-01
- 22. LHS LEGREST ASSY, LOOP HANDLE, SD2 CODE:Z17600-01BLK
- 23. RHS LEGREST ASSY, LOOP HANDLE, SD2 CODE:Z17650-01BLK
- 24. LHS BRAKE UNIT, SD2 CODE:Z18700-01
- 25. RHS BRAKE UNIT. SD2 CODE:Z18750-01
- 8. PUSH HANDLE ASSEMBLY BLACK SD2 26. BRAKE CLAMP (SD2) CODE:Z15720-01
  - 27. STEPPER TUBE & ANTI TIP WHEEL, SD2 & XSES CODE:Z17800-01
  - 28. ONE TOUCH LAP BELT SD2 / CIRRUS CODE:Z15910-01
  - 29. EASI BRAKE COMPLETE PAIR FOR SD2 19MM TUBING CODE:EB004-19MM